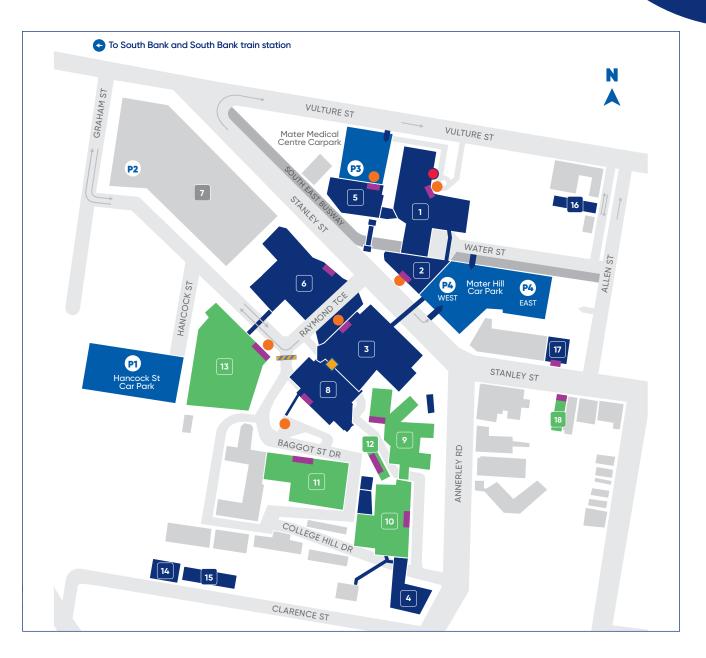

## **Mater Hospital Brisbane**

South Brisbane campus

Raymond Terrace, South Brisbane Qld 4101

| R |  |  |  |
|---|--|--|--|

- Mater Private
- Hospital Brisbane 2 Mater Private Clinic
- 3
- Mater Hospital Brisbane Mater Private Hospital
- Annerley Road Campus
- Mater Medical Centre Salmon Building
- (including Mater Children's **Private Brisbane** 7
  - Queensland Children's Hospital

| oulidings |                                    |  |  |  |
|-----------|------------------------------------|--|--|--|
| в         | Mater Mothers' Private<br>Brisbane |  |  |  |
| 4         | Classon on Street                  |  |  |  |

- Clarence Street **Reg Leonard House**
- Mater Hill Place
- Mater Foundation 17

## Key P Parking Drop off zone Public Emergency Care Centre Private Emergency Care Centre Security booth 77

Main entrance